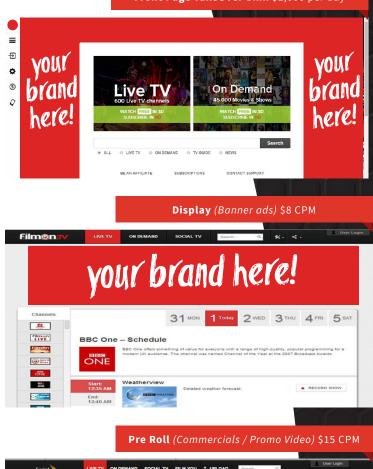

# **FOTV REACH**

US LA MARKET 1.5 MILLION HOUSEHOLDS UK 22 MILLION HOUSEHOLDS

Front Page TakeOver Skin \$2,000 per day

# ONLINE ADVERTISING

PRE ROLL (Commercials/Promo Videos)DISPLAYFRONT PAGE (Takeover Skin)\$15 CPM\$8 CPM\$2,000 per day